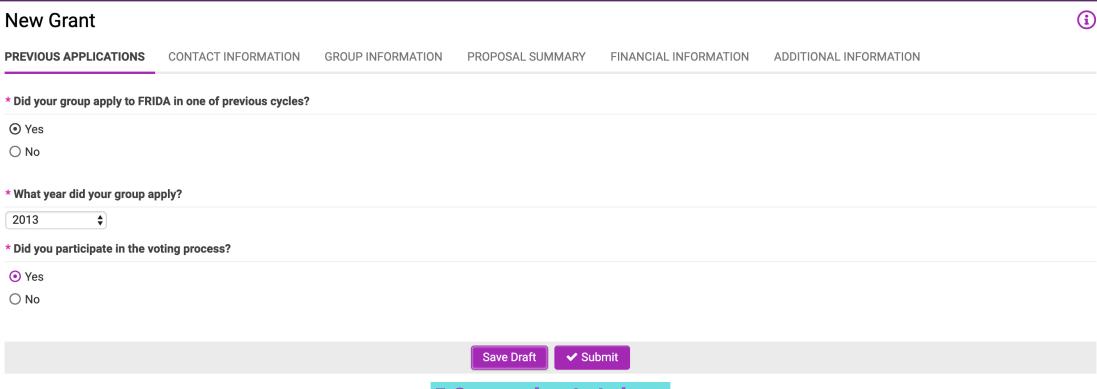

- \* Did your group apply to FRIDA in one of previous cycles?
- Yes
- O No
- \* What year did your group apply?
- --- Select One --- \$
- \* Did you participate in the voting process?
- O Yes
- O No

Save Draft