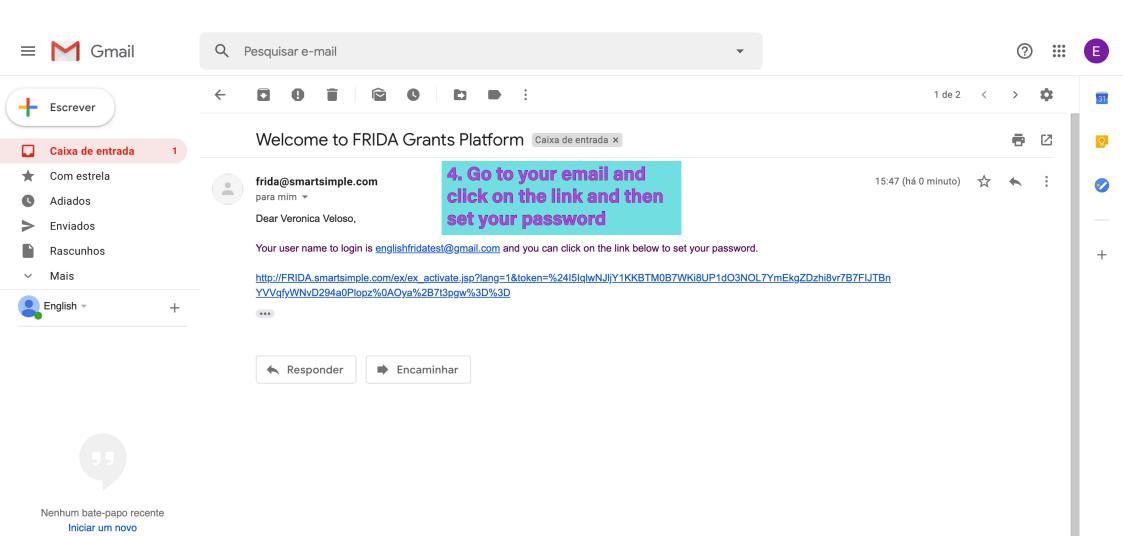

## You have successfully created your profile on FRIDA's Grants Platform

You have successfully created your profile on FRIDA's Grants Platform An activation link will be emailed to you. Click here to return to the homepage.

In case you need assistance logging in, please contact us at proposals@youngfeministfund.org

3. After completing registration, you will see this message.